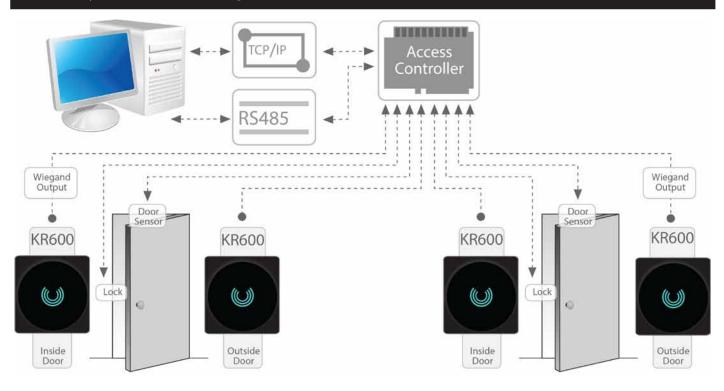

## 3rd Party Controller Configuration

| Specifications:            |                           |
|----------------------------|---------------------------|
| Protection Rating :        | IP65                      |
| RFIDCard :                 | 125kHzRFIDproximityreader |
| Colour:                    | Grey                      |
| Wiegand :                  | Input/ Output             |
| Access Control interfaces: | 3rd party controller      |
| Notification:              | LED& Buzzer               |
| Power Supply:              | 12V DC 3A                 |
| Operating Temperature:     | -10 "C - 70 "C            |
| Operating Humidity:        | 20%-80%                   |
| Dimension:                 | KR600-75 X 116 X 16 mm    |
|                            | KR601/2-86 X 86 X 16 mm   |
|                            |                           |
|                            |                           |